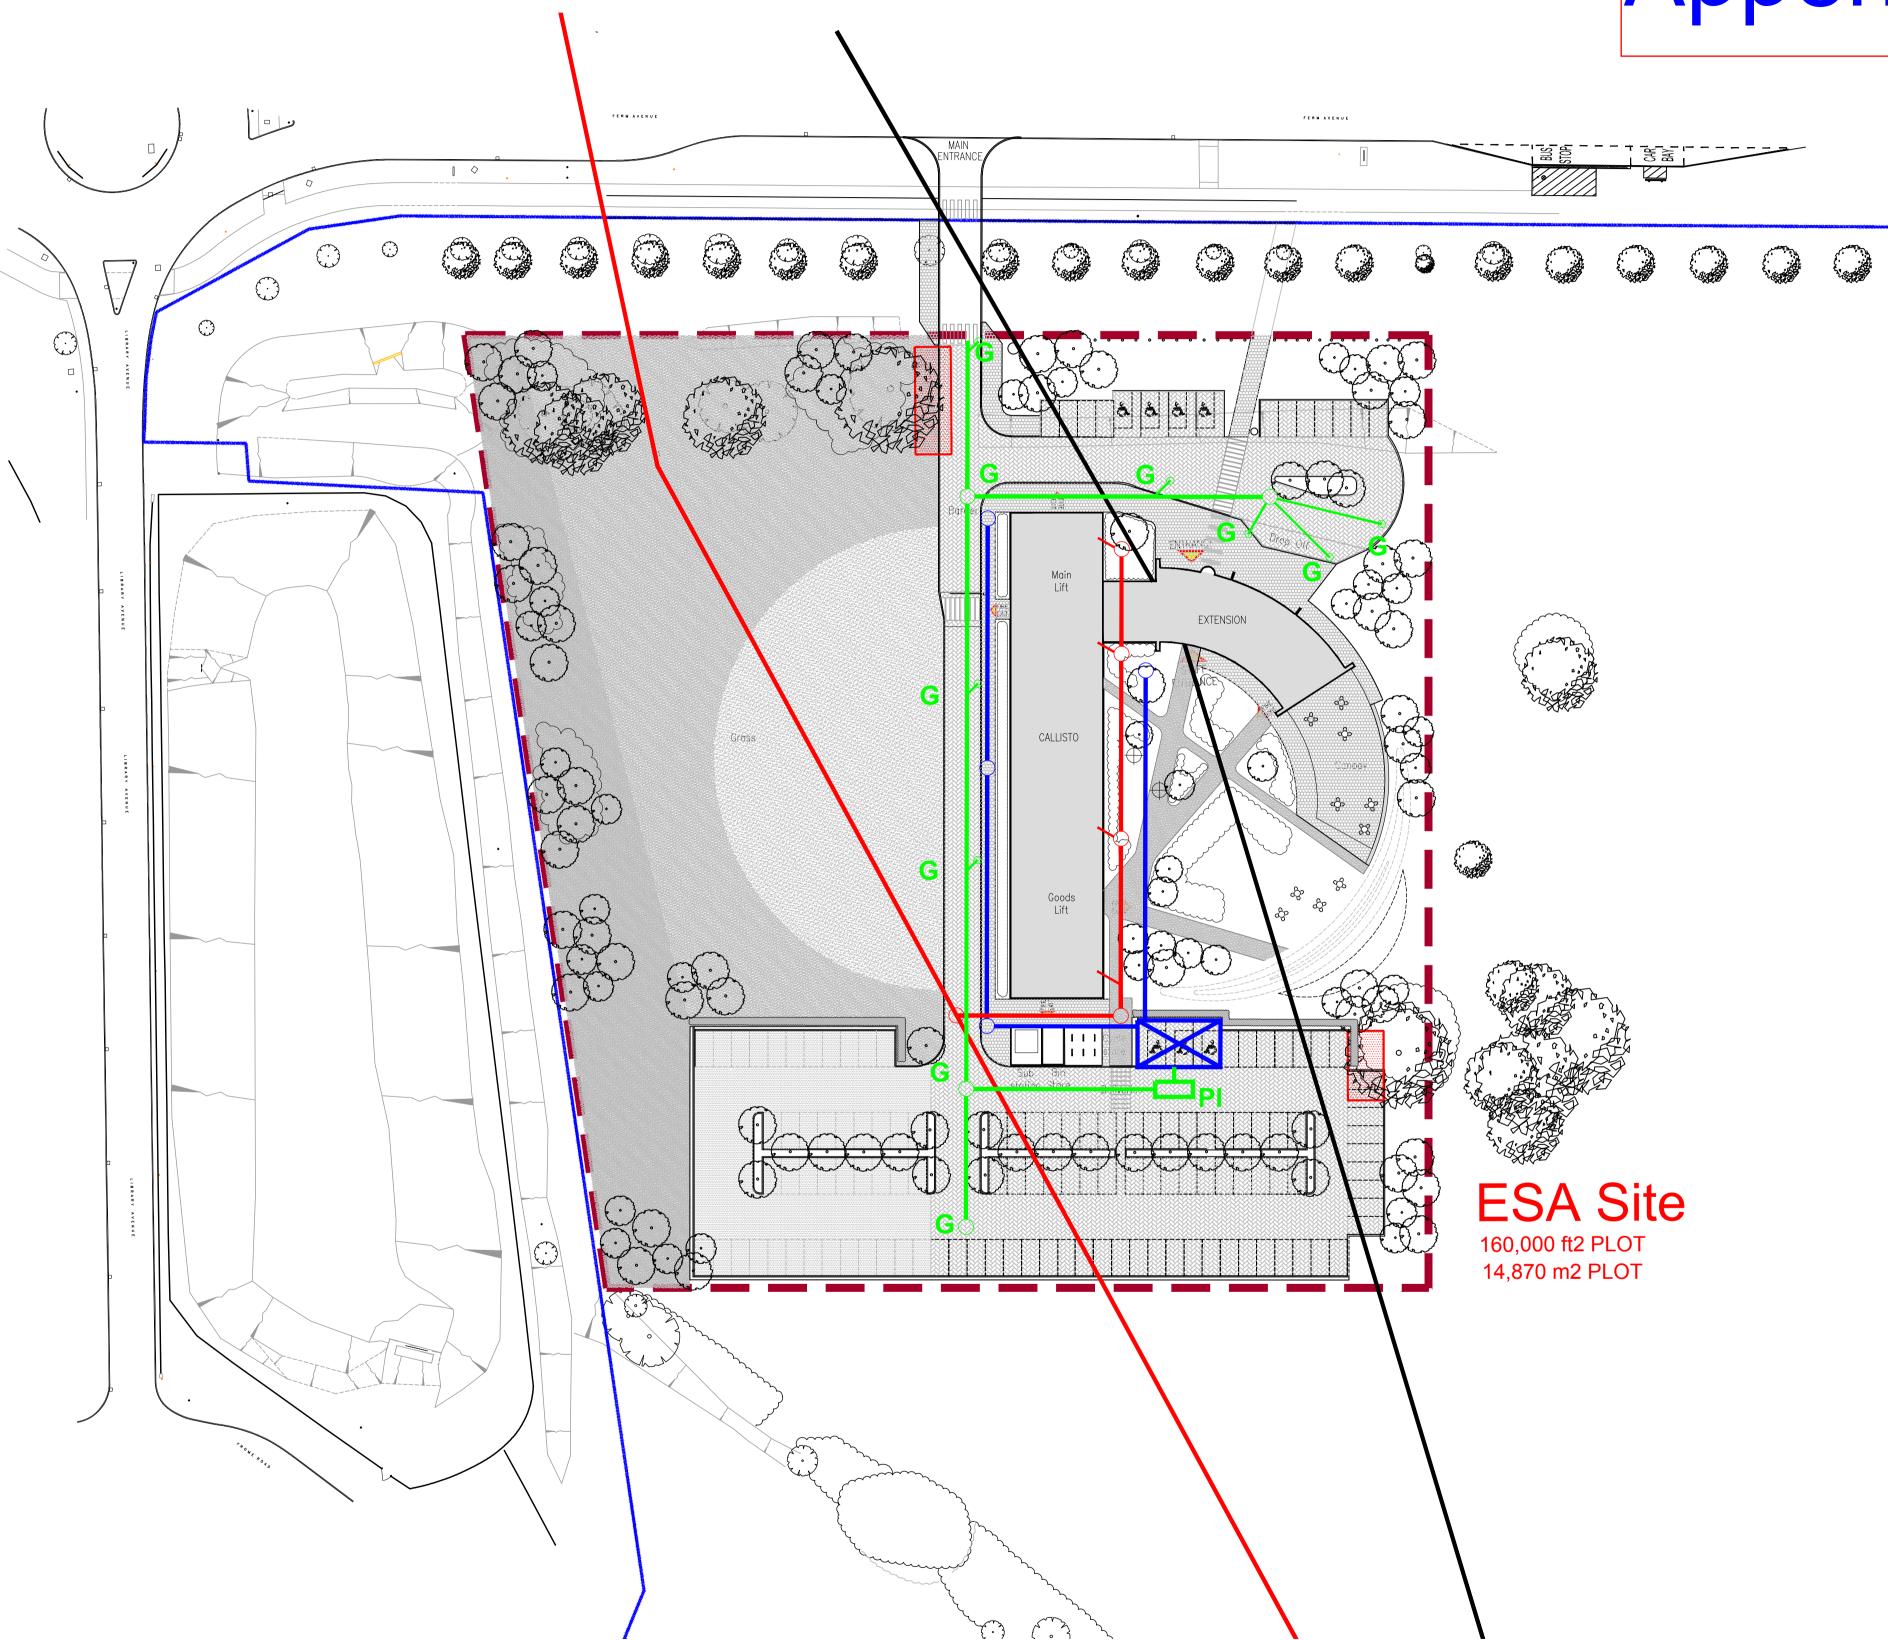

## P13/V2140/EZ Appendix 2

This drawing is to be read in conjunction with all relevant consultants and specialists drawings. The Architect is to be notified of any discrepancies before proceeding. Do not scale from this drawing. All dimensions are to be checked on site. This drawing is subject to copyright.

Proposed New site boundary

Land owned by applicant

**Existing trees** 

Unknown services-Type TBC Foul drainage

Proposed surface water drainage

NOTE: Final ground & road levels to be checked by Civils & Highway Engineer and confirmation received that the layout works with the existing levels.

**CAR PARKING:** Site car park total= 115 Site vistor total= 11 Site disabled total= 7 Site total= 133

3 Chandos Street, Cavendish Square, London W1G 9JU t: 020 7637 1501 www.wilsonmason.co.uk

**European Space Agency Harwell Development** 

Site plan Proposed